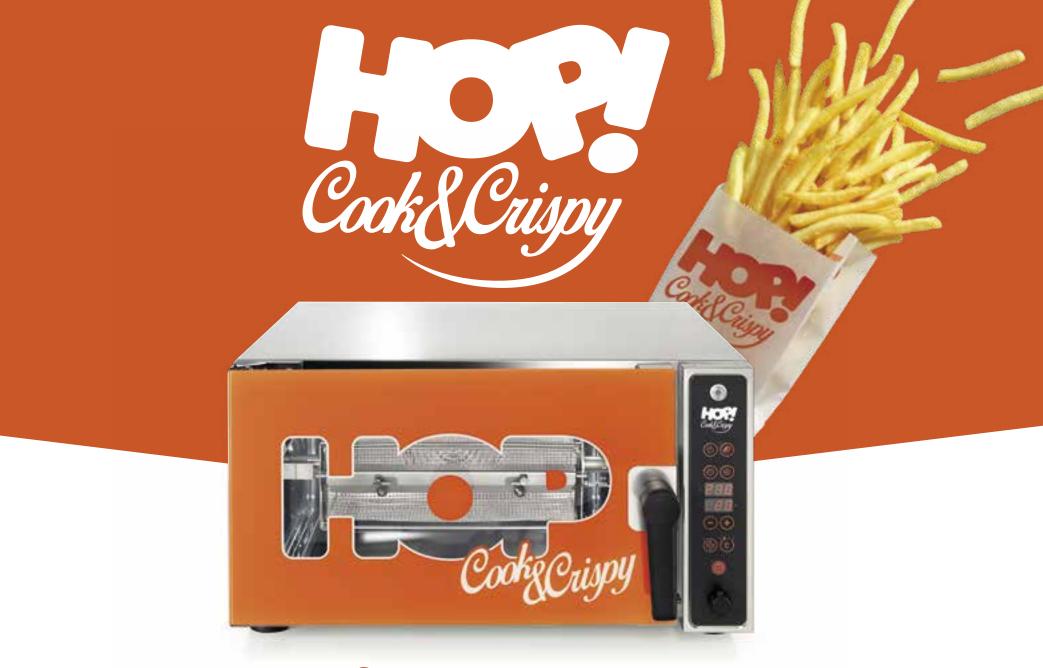

Revolutionary

**PROFESSIONAL AIR FRYER** 

Hop has a double International Patent making this product unique in the market. Hop, Italian design and technology for a more healthy fried food.

# Hop is Everything, Everyone, Everywhere, Everyday

Versatile, practical and extremely healthy. The **HOP** multifunction oven can be positioned everywhere and can be easily used by everyone, everyday for every kind of ready-made frozen food. A patented air frying system ensures brilliant reliable performance, guaranteeing consistently excellent results and tasty, healthy food.

Perfect for making a wide variety of light, tasty snacks thanks to a total absence of cooking oil, reduced fat content and 50% fewer calories compared to products prepared with traditional frying.

## ADJUSTABLE ROTATING BASKET FOR DIFFERENT COOKING TYPES

The patented rotating basket allow you to manage all kind of recipes. You can control rotation phases to get the best cooking results for any kind of frozen pre-cooked product. You can control cooking time for the most crispy result.

## **MULTIFUNCTIONAL USE**

> Possibility of inserting two GN 2/3 grids in place of the rotating basket to cook different varieties of snacks, burgers, pizzas as a standard convection oven.

#### **AVAILABLE VERSIONS**

Practical handles to extract the basket in safety mode.

Intuitive electronic control to manage all functions and to create your recipes.

USB port to download and share up to 99 recipes.

- 2 international patents
- Rotating basket
- Digital control panel
- 99 cooking programs
- 4 cycles for each cooking program
- Usb connection (up/down load recipes) Safety double - snap door handle

- 5 different basket rotating set-up
- Automatic pre-heatintg (300°C / 572°F)
- Time and temperature settings
- End cooking alarm
- Safety extraction handles
- Washing shower (optional S1)