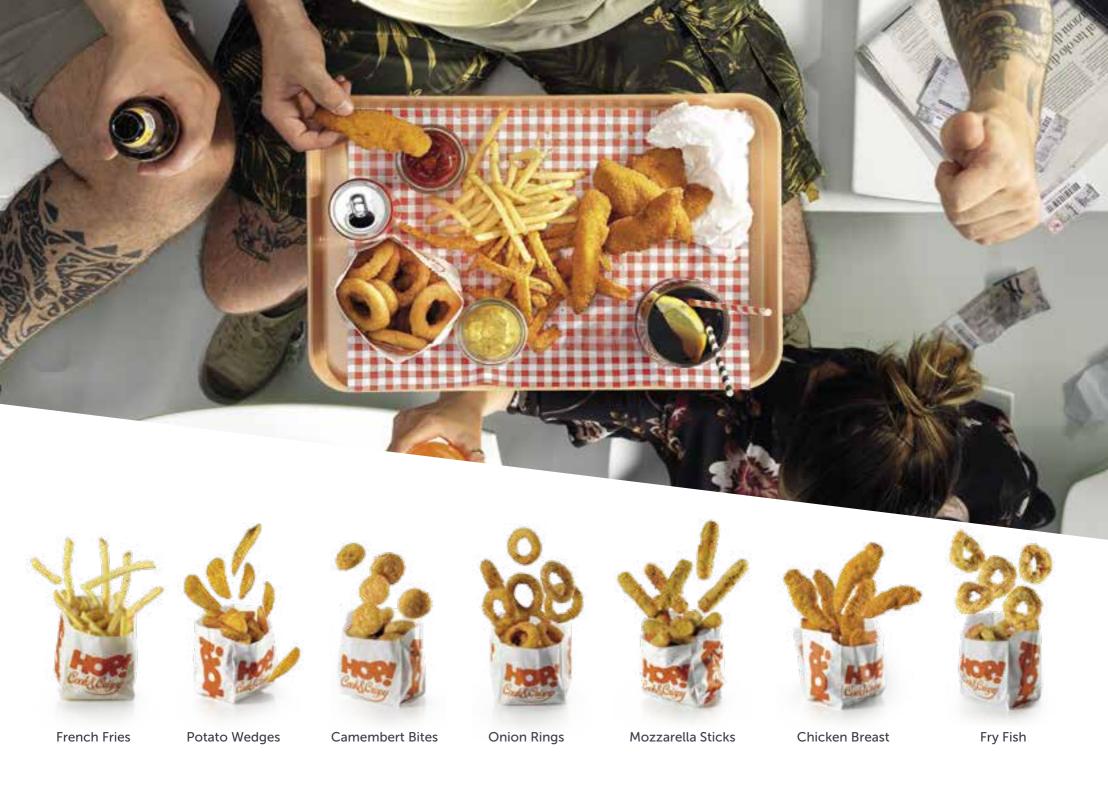

Perfect for making a wide variety of light, tasty snacks thanks to a total absence of cooking oil, reduced fat content and 50% fewer calories compared to products prepared with traditional frying.