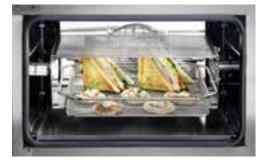

## **MULTIFUNCTIONAL USE**

> Possibility of inserting two GN 2/3 grids in place of the rotating basket to cook different varieties of snacks, burgers, pizzas as a standard convection oven.