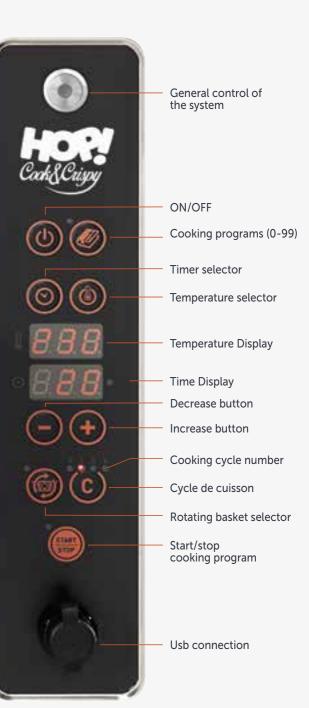

|
| Weight              | 53 Kg                            | 53 Kg                                  |                                                                                                                                 |
| Outside dimensions  | 702 x 803 x 549 (W x D x H)      | 702 x 803 x 549 (W x D x H)            |                                                                                                                                 |





**OPTIONALS FOR** 

SELE CLEAN SYSTEM

**S1** WASHING SHOWER

#### **ACCESSORIES FOR ALL HOP MODELS**





**BK01** EXTERNAL STAINLESS STEEL BASKET

**BK02** INSIDE STAINLESS STEEL BASKET

**HD01** HANDLES FOR EXTERNAL BASKET





**PT50** TEFLON TRAY





HOP declines every responsability for the possible inaccuracies on this catalogue and reserves the right to make appropriate changes in the product.

## **HOP** is Everything, Everyone, Everywhere, Everyday





hopairfryer.com

VENIX SRL Via della Fornace, 49 - 31023 Castelminio di Resana (TV) - ITALY - P +39 (0) 423 420 477 / +39 (0) 423 723 608 - F +39 (0) 423 492 307 info@venix.it - www.venix.it