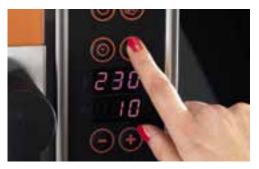

#### **AVAILABLE VERSIONS**

Practical handles to extract the basket in safety mode.

Intuitive electronic control to manage all functions and to create your recipes.

USB port to download and share up to 99 recipes.

- 2 international patents
- Rotating basket
- Digital control panel
- 99 cooking programs
- 4 cycles for each cooking program
- Usb connection (up/down load recipes) Safety double - snap door handle

- 5 different basket rotating set-up
- Automatic pre-heatintg (300°C / 572°F)
- Time and temperature settings
- End cooking alarm
- Safety extraction handles
- Washing shower (optional S1)

### HOP CONTROL PANEL