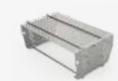

## **MULTIFUNCTIONAL USE**

> Possibility of inserting two GN 2/3 grids in place of the rotating basket to cook different varieties of snacks, burgers, pizzas as a standard convection oven.